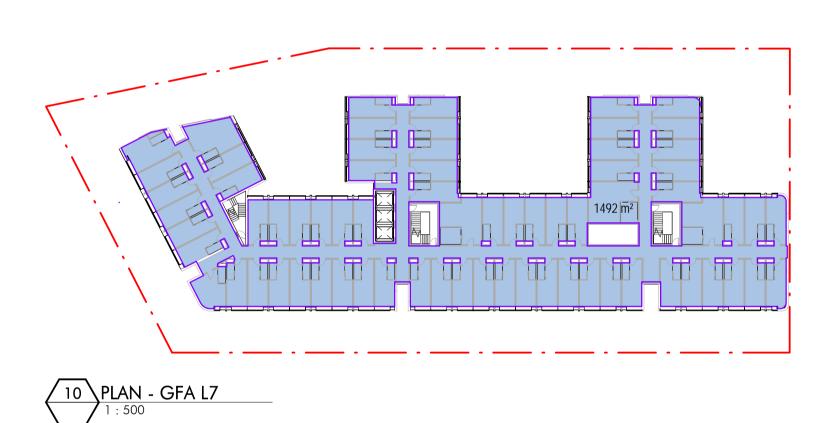

Site 177 - 197 Anzac Pde SITE AREA  $= 3541 \,\mathrm{m}^2$ 

**GFA Totals** 

Total GFA 14,958m<sup>2</sup> FSR Achieved 4.22 : 1

| Area      | Schedule (GFA)                |
|-----------|-------------------------------|
| Level     | Area                          |
|           | $\sim$                        |
| B1        | 917 <sub>m</sub> <sup>2</sup> |
| G         | 1446 m <sup>2</sup>           |
| L1        | 1711 m <sup>2</sup>           |
| L2        | 1712 m <sup>2</sup>           |
| L3        | 1712 m <sup>2</sup>           |
| L4        | 1492 m <sup>2</sup>           |
| L5        | 1492 m <sup>2</sup>           |
| L6        | 1492 m <sup>2</sup>           |
| L7        | 1492 m <sup>2</sup>           |
| L8        | 1492 m <sup>2</sup>           |
| TOTAL GFA | 14958 m <sup>2</sup>          |