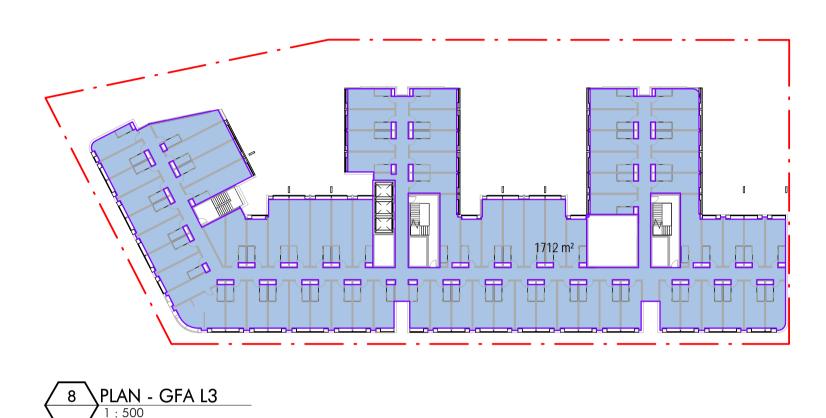

Site 177 - 197 Anzac Pde SITE AREA  $= 3541 \,\mathrm{m}^2$ 

**GFA Totals** 

Total GFA 14,958m<sup>2</sup> FSR Achieved 4.22 : 1

| Area      | Schedule (GFA)                |
|-----------|-------------------------------|
| Level     | Area                          |
|           | $\sim$                        |
| B1        | 917 <sub>m</sub> <sup>2</sup> |
| G         | 1446 m <sup>2</sup>           |
| L1        | 1711 m <sup>2</sup>           |
| L2        | 1712 m <sup>2</sup>           |
| L3        | 1712 m <sup>2</sup>           |
| L4        | 1492 m <sup>2</sup>           |
| L5        | 1492 m <sup>2</sup>           |
| L6        | 1492 m <sup>2</sup>           |
| L7        | 1492 m <sup>2</sup>           |
| L8        | 1492 m <sup>2</sup>           |
| TOTAL GFA | 14958 m <sup>2</sup>          |