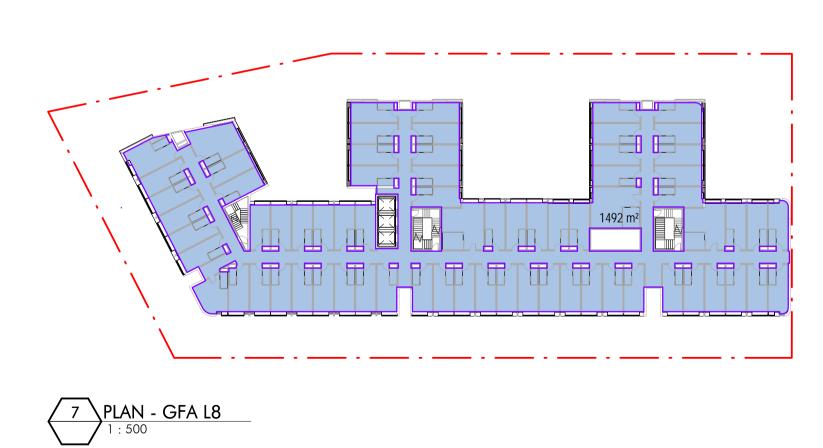

Site 177 - 197 Anzac Pde SITE AREA  $= 3541 \,\mathrm{m}^2$ 

**GFA Totals** 

Total GFA 14,958m<sup>2</sup> FSR Achieved 4.22 : 1

| Area      | Schedule (GFA)                |
|-----------|-------------------------------|
| Level     | Area                          |
|           | $\sim$                        |
| B1        | 917 <sub>m</sub> <sup>2</sup> |
| G         | 1446 m <sup>2</sup>           |
| L1        | 1711 m <sup>2</sup>           |
| L2        | 1712 m <sup>2</sup>           |
| L3        | 1712 m <sup>2</sup>           |
| L4        | 1492 m <sup>2</sup>           |
| L5        | 1492 m <sup>2</sup>           |
| L6        | 1492 m <sup>2</sup>           |
| L7        | 1492 m <sup>2</sup>           |
| L8        | 1492 m <sup>2</sup>           |
| TOTAL GFA | 14958 m <sup>2</sup>          |