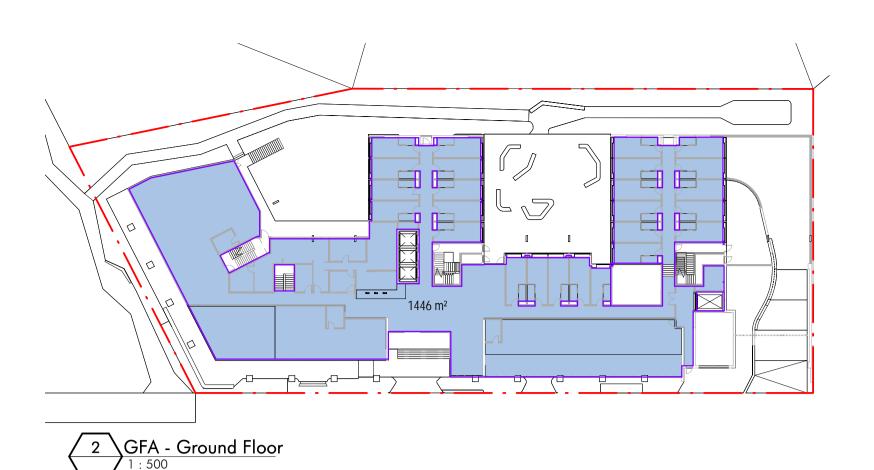

Site 177 - 197 Anzac Pde SITE AREA  $= 3541 \,\mathrm{m}^2$ 

**GFA Totals** 

Total GFA 14,958m<sup>2</sup> FSR Achieved 4.22 : 1

| Area      | Schedule (GFA)                |
|-----------|-------------------------------|
| Level     | Area                          |
|           | $\sim$                        |
| B1        | 917 <sub>m</sub> <sup>2</sup> |
| G         | 1446 m <sup>2</sup>           |
| L1        | 1711 m <sup>2</sup>           |
| L2        | 1712 m <sup>2</sup>           |
| L3        | 1712 m <sup>2</sup>           |
| L4        | 1492 m <sup>2</sup>           |
| L5        | 1492 m <sup>2</sup>           |
| L6        | 1492 m <sup>2</sup>           |
| L7        | 1492 m <sup>2</sup>           |
| L8        | 1492 m <sup>2</sup>           |
| TOTAL GFA | 14958 m <sup>2</sup>          |