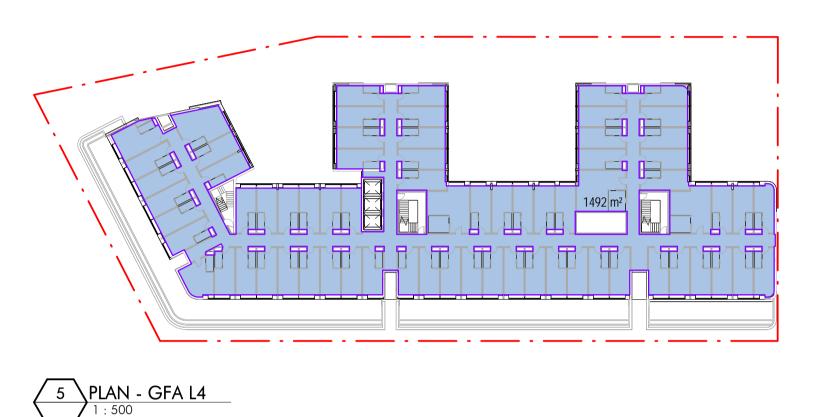

Site 177 - 197 Anzac Pde SITE AREA  $= 3541 \,\mathrm{m}^2$ 

**GFA Totals** 

Total GFA 14,958m<sup>2</sup> FSR Achieved 4.22 : 1

| Area      | Schedule (GFA)                |
|-----------|-------------------------------|
| Level     | Area                          |
|           | $\sim$                        |
| B1        | 917 <sub>m</sub> <sup>2</sup> |
| G         | 1446 m <sup>2</sup>           |
| L1        | 1711 m <sup>2</sup>           |
| L2        | 1712 m <sup>2</sup>           |
| L3        | 1712 m <sup>2</sup>           |
| L4        | 1492 m <sup>2</sup>           |
| L5        | 1492 m <sup>2</sup>           |
| L6        | 1492 m <sup>2</sup>           |
| L7        | 1492 m <sup>2</sup>           |
| L8        | 1492 m <sup>2</sup>           |
| TOTAL GFA | 14958 m <sup>2</sup>          |