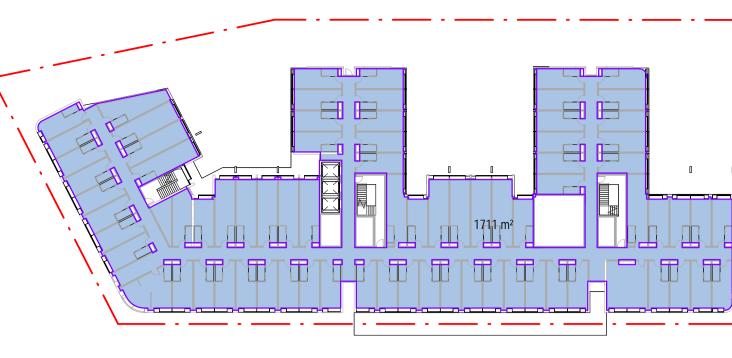

Site 177 - 197 Anzac Pde SITE AREA  $= 3541 \,\mathrm{m}^2$ 

**GFA Totals** 

Total GFA 14,958m<sup>2</sup> FSR Achieved 4.22 : 1

| Area      | Schedule (GFA)                |
|-----------|-------------------------------|
| Level     | Area                          |
|           | $\sim$                        |
| B1        | 917 <sub>m</sub> <sup>2</sup> |
| G         | 1446 m <sup>2</sup>           |
| L1        | 1711 m <sup>2</sup>           |
| L2        | 1712 m <sup>2</sup>           |
| L3        | 1712 m <sup>2</sup>           |
| L4        | 1492 m <sup>2</sup>           |
| L5        | 1492 m <sup>2</sup>           |
| L6        | 1492 m <sup>2</sup>           |
| L7        | 1492 m <sup>2</sup>           |
| L8        | 1492 m <sup>2</sup>           |
| TOTAL GFA | 14958 m <sup>2</sup>          |