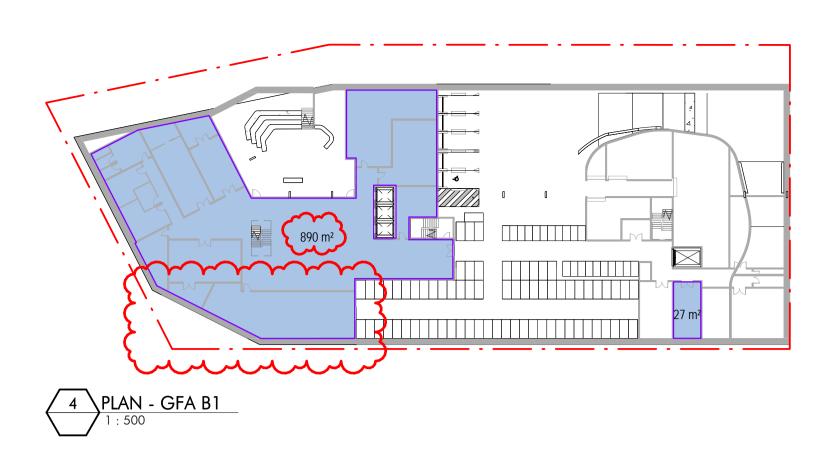

Site 177 - 197 Anzac Pde SITE AREA  $= 3541 \,\mathrm{m}^2$ 

**GFA Totals** 

Total GFA 14,958m<sup>2</sup> FSR Achieved 4.22 : 1

| Area      | Schedule (GFA)                |
|-----------|-------------------------------|
| Level     | Area                          |
|           | $\sim$                        |
| B1        | 917 <sub>m</sub> <sup>2</sup> |
| G         | 1446 m <sup>2</sup>           |
| L1        | 1711 m <sup>2</sup>           |
| L2        | 1712 m <sup>2</sup>           |
| L3        | 1712 m <sup>2</sup>           |
| L4        | 1492 m <sup>2</sup>           |
| L5        | 1492 m <sup>2</sup>           |
| L6        | 1492 m <sup>2</sup>           |
| L7        | 1492 m <sup>2</sup>           |
| L8        | 1492 m <sup>2</sup>           |
| TOTAL GFA | 14958 m <sup>2</sup>          |