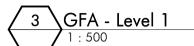

Site 177 - 197 Anzac Pde SITE AREA  $= 3541 \,\mathrm{m}^2$ 

**GFA Totals** 

Total GFA 14,958m<sup>2</sup> FSR Achieved 4.22 : 1

| Area      | Schedule (GFA)                |
|-----------|-------------------------------|
| Level     | Area                          |
|           | $\sim$                        |
| B1        | 917 <sub>m</sub> <sup>2</sup> |
| G         | 1446 m <sup>2</sup>           |
| L1        | 1711 m <sup>2</sup>           |
| L2        | 1712 m <sup>2</sup>           |
| L3        | 1712 m <sup>2</sup>           |
| L4        | 1492 m <sup>2</sup>           |
| L5        | 1492 m <sup>2</sup>           |
| L6        | 1492 m <sup>2</sup>           |
| L7        | 1492 m <sup>2</sup>           |
| L8        | 1492 m <sup>2</sup>           |
| TOTAL GFA | 14958 m <sup>2</sup>          |