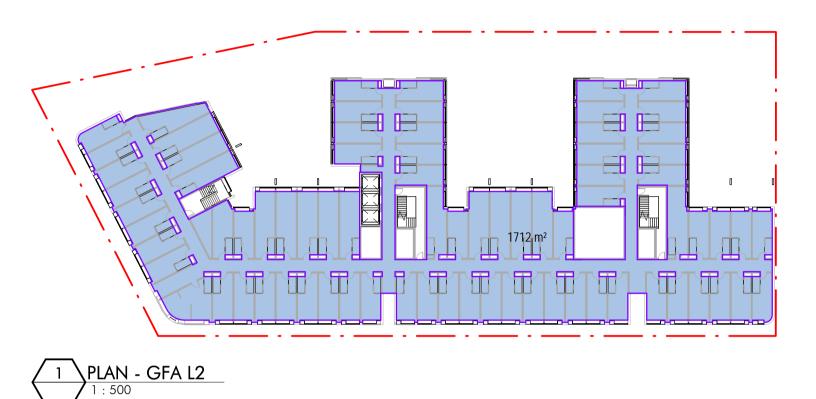

Site 177 - 197 Anzac Pde SITE AREA  $= 3541 \,\mathrm{m}^2$ 

**GFA Totals** 

Total GFA 14,958m<sup>2</sup> FSR Achieved 4.22 : 1

| Area      | Schedule (GFA)                |
|-----------|-------------------------------|
| Level     | Area                          |
|           | $\sim$                        |
| B1        | 917 <sub>m</sub> <sup>2</sup> |
| G         | 1446 m <sup>2</sup>           |
| L1        | 1711 m <sup>2</sup>           |
| L2        | 1712 m <sup>2</sup>           |
| L3        | 1712 m <sup>2</sup>           |
| L4        | 1492 m <sup>2</sup>           |
| L5        | 1492 m <sup>2</sup>           |
| L6        | 1492 m <sup>2</sup>           |
| L7        | 1492 m <sup>2</sup>           |
| L8        | 1492 m <sup>2</sup>           |
| TOTAL GFA | 14958 m <sup>2</sup>          |