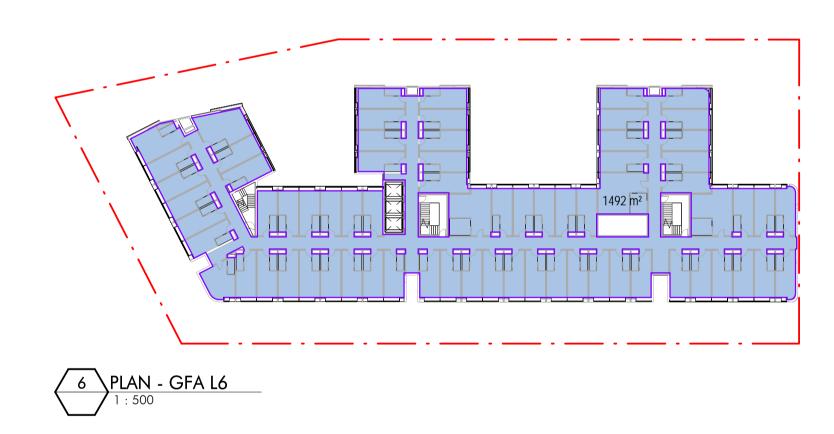

Site 177 - 197 Anzac Pde SITE AREA  $= 3541 \,\mathrm{m}^2$ 

**GFA Totals** 

Total GFA 14,958m<sup>2</sup> FSR Achieved 4.22 : 1

| Area      | Schedule (GFA)                |
|-----------|-------------------------------|
| Level     | Area                          |
|           | $\sim$                        |
| B1        | 917 <sub>m</sub> <sup>2</sup> |
| G         | 1446 m <sup>2</sup>           |
| L1        | 1711 m <sup>2</sup>           |
| L2        | 1712 m <sup>2</sup>           |
| L3        | 1712 m <sup>2</sup>           |
| L4        | 1492 m <sup>2</sup>           |
| L5        | 1492 m <sup>2</sup>           |
| L6        | 1492 m <sup>2</sup>           |
| L7        | 1492 m <sup>2</sup>           |
| L8        | 1492 m <sup>2</sup>           |
| TOTAL GFA | 14958 m <sup>2</sup>          |