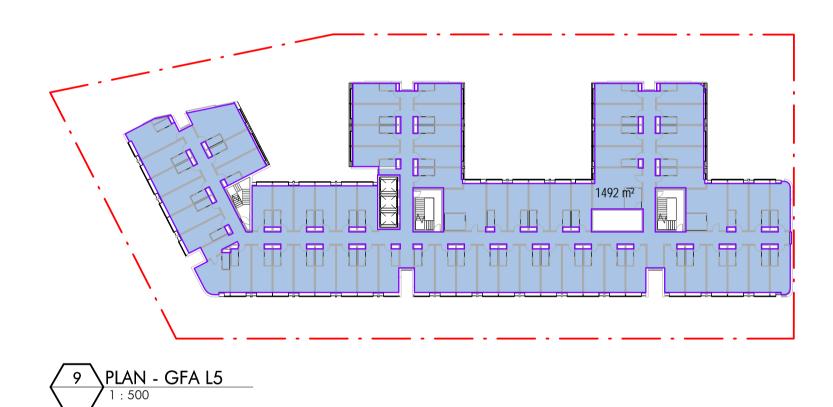

Site 177 - 197 Anzac Pde SITE AREA  $= 3541 \,\mathrm{m}^2$ 

**GFA Totals** 

Total GFA 14,958m<sup>2</sup> FSR Achieved 4.22 : 1

| Area      | Schedule (GFA)                |
|-----------|-------------------------------|
| Level     | Area                          |
|           | $\sim$                        |
| B1        | 917 <sub>m</sub> <sup>2</sup> |
| G         | 1446 m <sup>2</sup>           |
| L1        | 1711 m <sup>2</sup>           |
| L2        | 1712 m <sup>2</sup>           |
| L3        | 1712 m <sup>2</sup>           |
| L4        | 1492 m <sup>2</sup>           |
| L5        | 1492 m <sup>2</sup>           |
| L6        | 1492 m <sup>2</sup>           |
| L7        | 1492 m <sup>2</sup>           |
| L8        | 1492 m <sup>2</sup>           |
| TOTAL GFA | 14958 m <sup>2</sup>          |